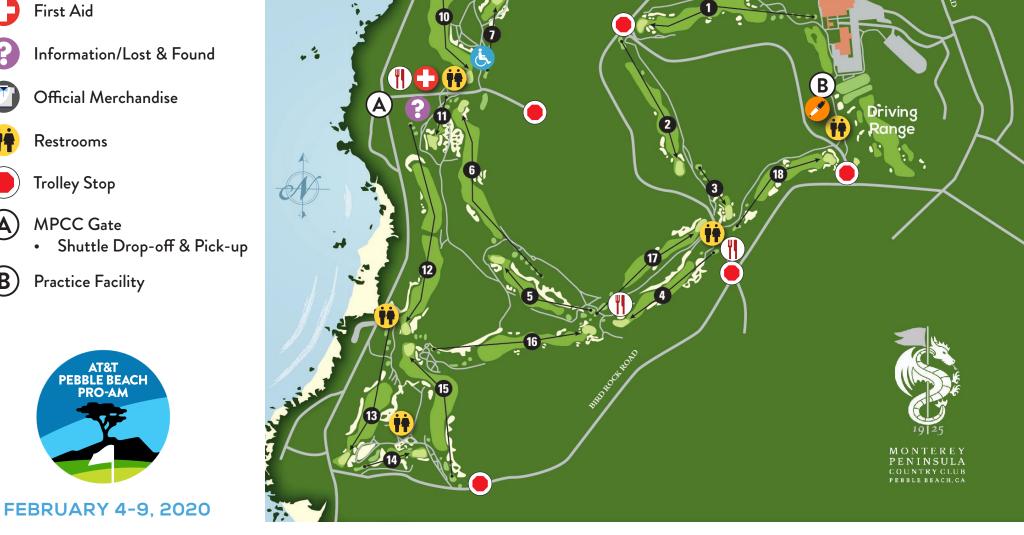

FEBRUARY 4-9, 2020

**ADA Viewing Areas** 

AT&T Charging Station

Children's Autograph Zone presented by Vaughan Industries

Concession

First Aid

Grandstands

Information/Lost & Found

Official Merchandise

Restrooms

Rideshare

Pebble Beach Main Gate

Shuttle Drop-off & Pick-up Ticket Sales and Will Call

Course-to-Course Shuttles

**Grand Entrance** 

• AT&T Mobile Retail • GEICO Golf Experience

Practice Facility

Triangle Plaza

The AT&T Loft

Meiomi Flavor Forward Lounge

The Turn

Carmel Gate

Chevron Fan Energy HQ

Patriots Outpost presented by Group O

Clint's Saloon presented by Qualtrics

3<sup>rd</sup> Fairway Chalets