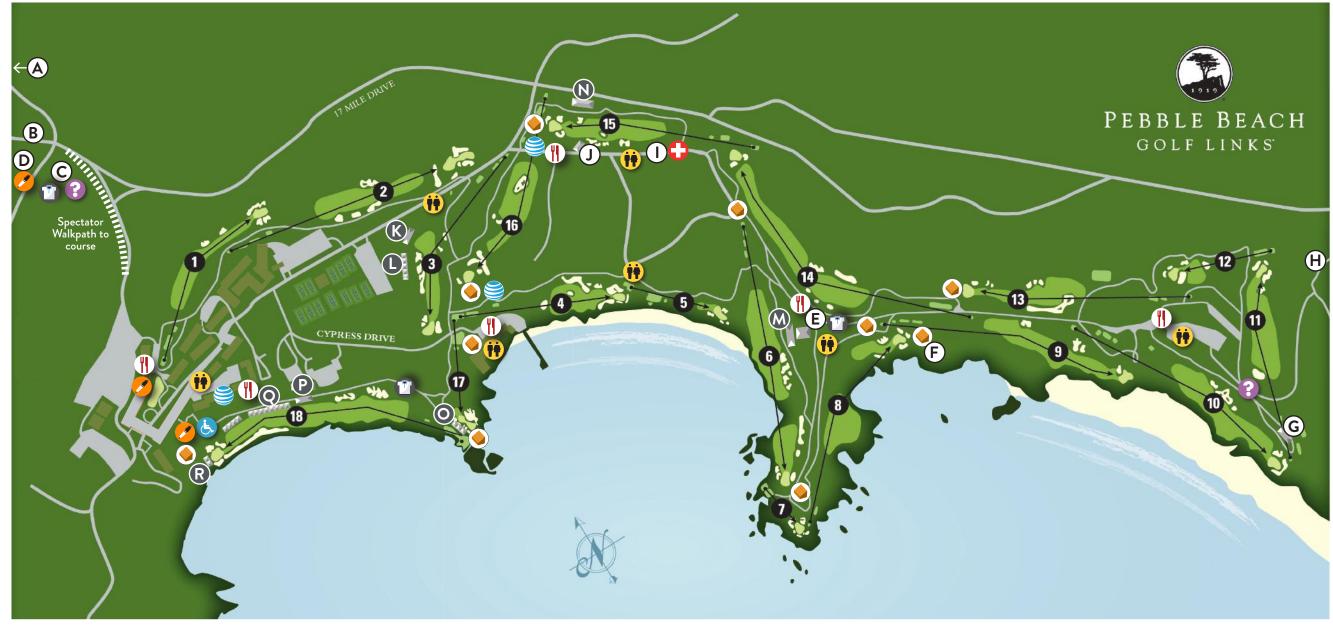

FEBRUARY 4-9, 2020

**ADA Viewing Areas** 

AT&T Charging Station

Children's Autograph Zone presented by Vaughan Industries

Concession

First Aid

Grandstands

Information/Lost & Found

Official Merchandise

Restrooms

Rideshare

Pebble Beach Main Gate

Shuttle Drop-off & Pick-up Ticket Sales and Will Call

Course-to-Course Shuttles

**Grand Entrance** 

• AT&T Mobile Retail • GEICO Golf Experience

Practice Facility

Triangle Plaza

The AT&T Loft

Meiomi Flavor Forward Lounge

The Turn

Carmel Gate

Chevron Fan Energy HQ

Patriots Outpost presented by Group O

Clint's Saloon presented by Qualtrics

3<sup>rd</sup> Fairway Chalets

## **LEGEND**

ADA Viewing Areas

Children's Autograph Zone presented by Vaughan Industries

Concession/Food Trucks

## **LEGEND**

ADA Viewing Areas

Children's Autograph Zone presented by Vaughan Industries

Concession

First Aid

Information/Lost & Found

Official Merchandise

Restrooms

Spyglass Hill Gate
• Shuttle Drop-off & Pick-up

Practice Facility

FEBRUARY 4-9, 2020