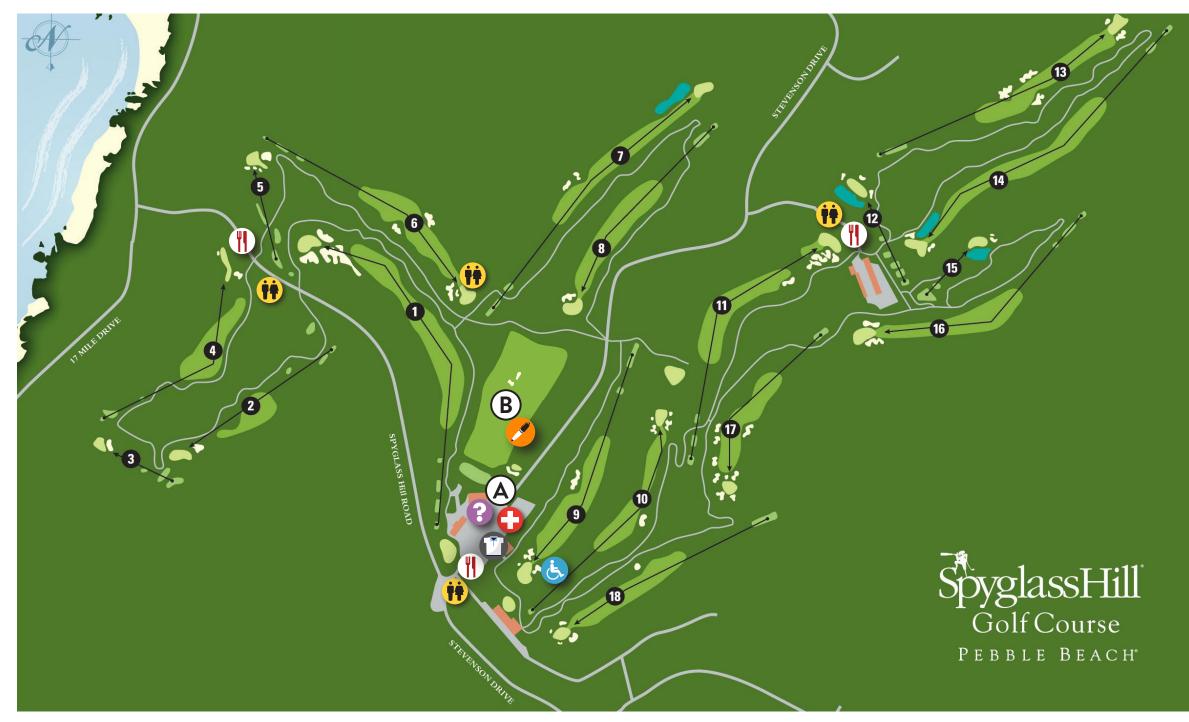

## **LEGEND**

ADA Viewing Areas

Children's Autograph Zone presented by Vaughan Industries

Concession

First Aid

Information/Lost & Found

Official Merchandise

Restrooms

Spyglass Hill Gate
• Shuttle Drop-off & Pick-up

Practice Facility

FEBRUARY 4-9, 2020